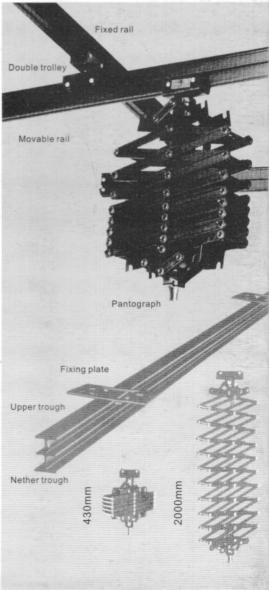

### Assemble Instruction

Rail includes fixed rail and movable rail. Every rail has upper trough and nether trough.

Fixed rail: Insert fixing plate to upper trough of fixed rail about 0.8m distance and fix on ceiling. The fixed rail should be horizontal with ceiling. If any lean, please try to rectify. The distance between two fixed rail should not be longer than 1.8m.

Movable rail: Double trolley should be connected between nether trough of fixed rail and upper trough of movable rail. Please ensure movable trough slide smoothly.

Pantograph: Assemble trolley in nether trough of movable rail, Flash head connect on the adapter with safety cable to lock it. Flex pantograph to adjust height of flash light.

Adjust setting to locate freely according to load weight. The maximum load weight for one pantograph is 10kg.

<u>Cable carriage</u>: Assemble with movable rail and nether trough of fixed rail according to the position and distance of power socket.

<u>Power Cable:</u> Hung on pantograph and locked with nylon agraffe. <u>Please keep enough length for moving.</u>

End stopper: Set in both end of rail.