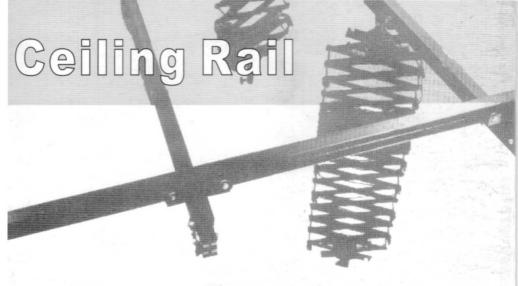

Ceiling Rail System is ideal for small and medium sized studios. With aluminium alloy rail, pantograph, trolleys standard processing, it is easy to install.

Specification: $3\times3m$ ,  $3\times4m$ . It's fit for studio with  $20\sim40$  square meter and 3.2m height(not less than 2.8m).

### Assemble Instruction

Rail includes fixed rail and movable rail. Every rail has upper trough and nether trough.

Fixed rail: Insert fixing plate to upper trough of fixed rail about 0.8m distance and fix on ceiling. The fixed rail should be horizontal with ceiling. If any lean, please try to rectify. The distance between two fixed rail should not be longer than 1.8m.