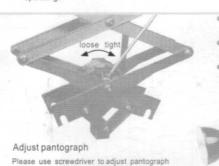

Adjust setting to locate freely according to load weight. The maximum load weight for one pantograph is 10kg.

<u>Cable carriage</u>: Assemble with movable rail and nether trough of fixed rail according to the position and distance of power socket.

screwdriver

to appropriate position according to pointed

direction.