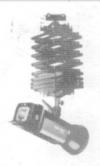

Movable rail: Double trolley should be connected between nether trough of fixed rail and upper trough of movable rail. Please ensure movable trough slide smoothly.

Pantograph: Assemble trolley in nether trough of movable rail, Flash head connect on the adapter with safety cable to lock it. Flex pantograph to adjust height of flash light.

Adjust setting to locate freely according to load weight. The maximum load weight for one pantograph is 10kg.

<u>Cable carriage</u>: Assemble with movable rail and nether trough of fixed rail according to the position and distance of power socket.