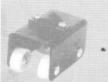

Movable rail: Double trolley should be connected between nether trough of fixed rail and upper trough of movable rail. Please ensure movable trough slide smoothly.

Pantograph: Assemble trolley in nether trough of movable rail, Flash head connect on the adapter with safety cable to lock it. Flex pantograph to adjust height of flash light.

Adjust setting to locate freely according to load weight. The maximum load weight for one pantograph is 10kg.

<u>Cable carriage</u>: Assemble with movable rail and nether trough of fixed rail according to the position and distance of power socket.