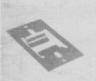

### Assemble Instruction

Rail includes fixed rail and movable rail. Every rail has upper trough and nether trough.

Fixed rail: Insert fixing plate to upper trough of fixed rail about 0.8m distance and fix on ceiling. The fixed rail should be horizontal with ceiling. If any lean, please try to rectify. The distance between two fixed rail should not be longer than 1.8m.

## Installation notice

- All bolts and nuts must be locked tightly and checked regularly.
- Wires and cables are damageable, please use sheathed wires and pay more attention.
- Safety belt must be tied when altitude installation.
- If the studio with diagonal or spire rooftop, please connect extension with fixing plate and keep fixed rail horizontal.