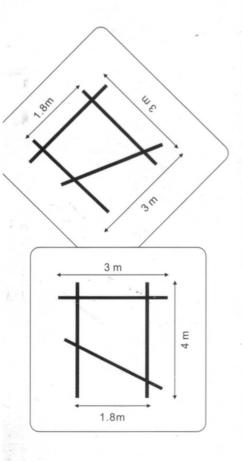

Ceiling Rail System is ideal for small and medium sized studios. With aluminium alloy rail, pantograph, trolleys standard processing, it is easy to install.

Specification: $3\times3m$ ,  $3\times4m$ . It's fit for studio with  $20\sim40$  square meter and 3.2m height(not less than 2.8m).

## 3×3m Ceiling Rail System Code:08.980000-1

| 3m Rail:        | 4 pcs  |
|-----------------|--------|
| Pantograph:     | 4 pcs  |
| Safety cable:   | 4 pcs  |
| Fixing plate:   | 8 pcs  |
| Double trolley: | 4 pcs  |
| Cable carriage: | 8 pcs  |
| End Stopper:    | 12 pcs |

# 3×4m Ceiling Rail System Code:08.980000-2

2 pcs

3m Rail:

| 4m Rail:        | 2 pcs  |
|-----------------|--------|
| Pantograph:     | 4 pcs  |
| Safety cable:   | 4 pcs  |
| Fixing plate:   | 10 pcs |
| Double trolley: | 4 pcs  |
| Cable carriage: | 8 pcs  |
| End Stopper:    | 12 pcs |
|                 |        |